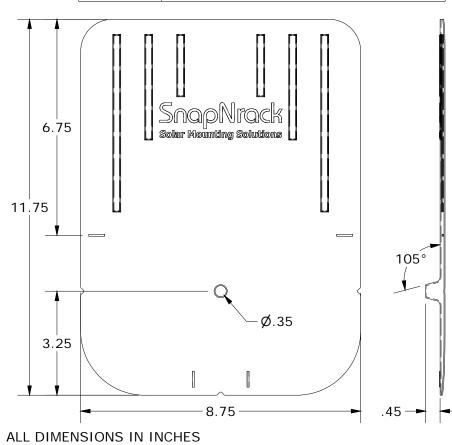

| COMP FLASHING PROPERTIES |                                      |  |  |  |
|--------------------------|--------------------------------------|--|--|--|
| SKU                      | DESCRIPTION                          |  |  |  |
| 232-01375                | COMP FLASHING, 9" X 12", BLACK ALUM  |  |  |  |
| 232-01376                | COMP FLASHING, 9" X 12", SILVER ALUM |  |  |  |