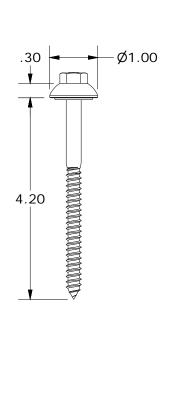

DESCRIPTION:
SNAPNRACK, ULTRA RAIL COMP KIT

mwatkins REVISION:

DRAWN BY:

Solar Mounting Solutions

PART NUMBER(S):

**SEE BELOW** 

В

595 MARKET STREET, 29TH FLOOR ● SAN FRANCISCO, CA 94105 USA PHONE (415) 580-6900 ● FAX (415) 580-6902

THE INFORMATION IN THIS DRAWING IS CONFIDENTIAL AND PROPRIETARY. ANY REPRODUCTION, DISCLOSURE, OR USE THEREOF IS PROHIBITED WITHOUT THE WRITTEN CONSENT OF SUNRUN SOUTH LLC.

|      | PARTS LIST |                      |                                                           |
|------|------------|----------------------|-----------------------------------------------------------|
| ITEM | QTY        | PART NUMBER          | DESCRIPTION                                               |
| 1    | 1          | 242-92266            | SNAPNRACK, UMBRELLA LAG, TYPE 3, 41N, SS                  |
| 2    | 1          | 242-01219, 242-01220 | SNAPNRACK, ULTRA FOOT FOR U FLASHING, SILVER / BLACK      |
| 3    | 1          | 232-01375, 232-01376 | SNAPNRACK, COMP FLASHING, 9IN X 12IN, SILVER / BLACK ALUM |