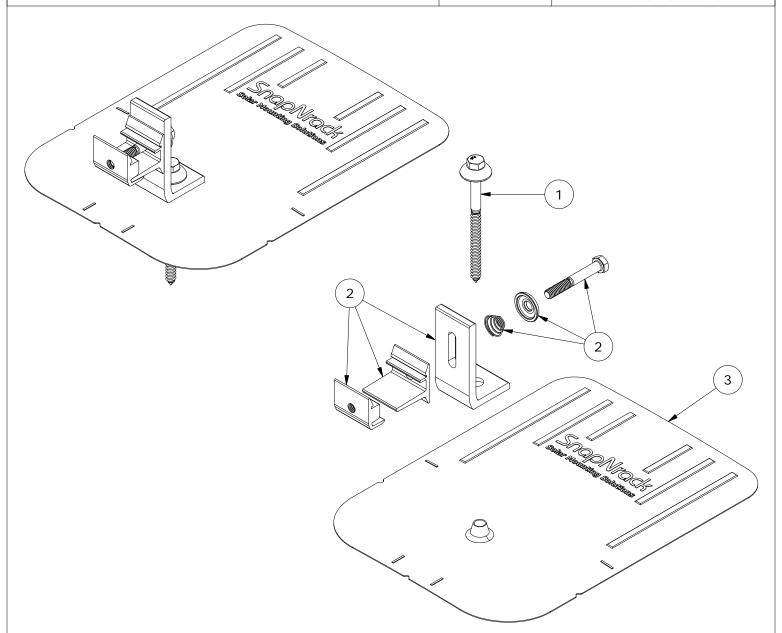

THE INFORMATION IN THIS DRAWING IS CONFIDENTIAL AND PROPRIETARY. ANY REPRODUCTION, DISCLOSURE, OR USE THEREOF IS PROHIBITED WITHOUT THE WRITTEN CONSENT OF SUNRUN SOUTH LLC.

|      | PARTS LIST |                      |                                                           |
|------|------------|----------------------|-----------------------------------------------------------|
| ITEM | QTY        | PART NUMBER          | DESCRIPTION                                               |
| 1    | 1          | 242-92266            | SNAPNRACK, UMBRELLA LAG, TYPE 3, 41N, SS                  |
| 2    | 1          | 242-01219, 242-01220 | SNAPNRACK, ULTRA FOOT FOR U FLASHING, SILVER / BLACK      |
| 3    | 1          | 232-01375, 232-01376 | SNAPNRACK, COMP FLASHING, 9IN X 12IN, SILVER / BLACK ALUM |