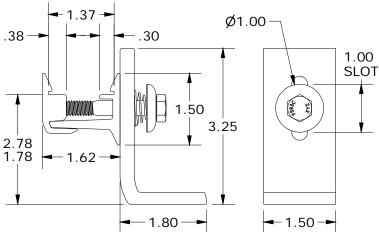

THE INFORMATION IN THIS DRAWING IS CONFIDENTIAL AND PROPRIETARY. ANY REPRODUCTION, DISCLOSURE, OR USE THEREOF IS PROHIBITED WITHOUT THE WRITTEN CONSENT OF SUNRUN SOUTH LLC.

|      | PARTS LIST |                      |                                                           |
|------|------------|----------------------|-----------------------------------------------------------|
| ITEM | QTY        | PART NUMBER          | DESCRIPTION                                               |
| 1    | 1          | 242-92266            | SNAPNRACK, UMBRELLA LAG, TYPE 3, 41N, SS                  |
| 2    | 1          | 242-01219, 242-01220 | SNAPNRACK, ULTRA FOOT FOR U FLASHING, SILVER / BLACK      |
| 3    | 1          | 232-01375, 232-01376 | SNAPNRACK, COMP FLASHING, 9IN X 12IN, SILVER / BLACK ALUM |

| MATERIALS:            | 6000 SERIES ALUMINUM, STAINLESS STEEL, RUBBER |
|-----------------------|-----------------------------------------------|
| DESIGN LOAD (LBS):    | 405 UP, 788 DOWN, 236 SIDE                    |
| ULTIMATE LOAD (LBS):  | 2006 UP, 4000 DOWN, 1070 SIDE                 |
| TORQUE SPECIFICATION: | 12 LB-FT                                      |
| CERTIFICATION:        | UL 2703, FILE E359313                         |
| WEIGHT (LBS):         | 0.80                                          |